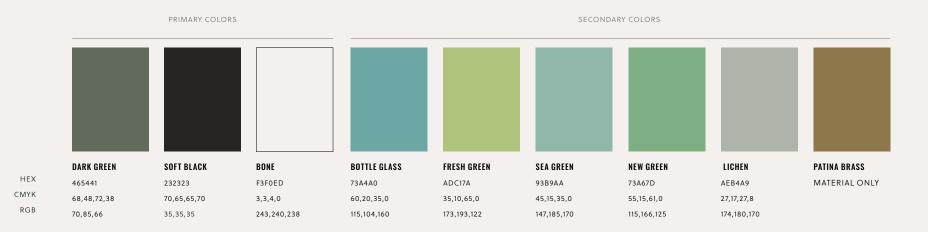

#### COLOR

## COLOR SYSTEM

THE GALLERIA DALLAS COLOR PALETTE IS VERDANT AND GROUNDED. THE COLORS ARE USED IN HONEST MATERIALS AND LARGE FLOODS. THEY ARE SUPPORTED WITH A SECONDARY COLOR SELECTION, USED SPARINGLY AS TEXT OR SMALL DETAILS.