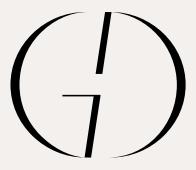

## ICON

THE GALLERIA DALLAS CAN BE REPRESENTED BY THE MONOGRAM CREATED FROM THE "G" AND THE "D."

THIS MARK CAN ONLY BE USED INDEPENDENTLY OF THE WORD MARK.

CLEARANCE ZONE 50% HEIGHT OF THE MARK

MINIMUM SIZE
1/8 INCH