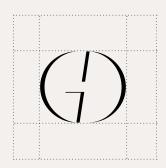

## ICON

THE GALLERIA DALLAS CAN BE REPRESENTED BY THE MONOGRAM CREATED FROM THE "G" AND THE "D."

THIS MARK CAN ONLY BE USED INDEPENDENTLY OF THE WORD MARK.

CLEARANCE ZONE 50% HEIGHT OF THE MARK

MINIMUM SIZE
1/8 INCH