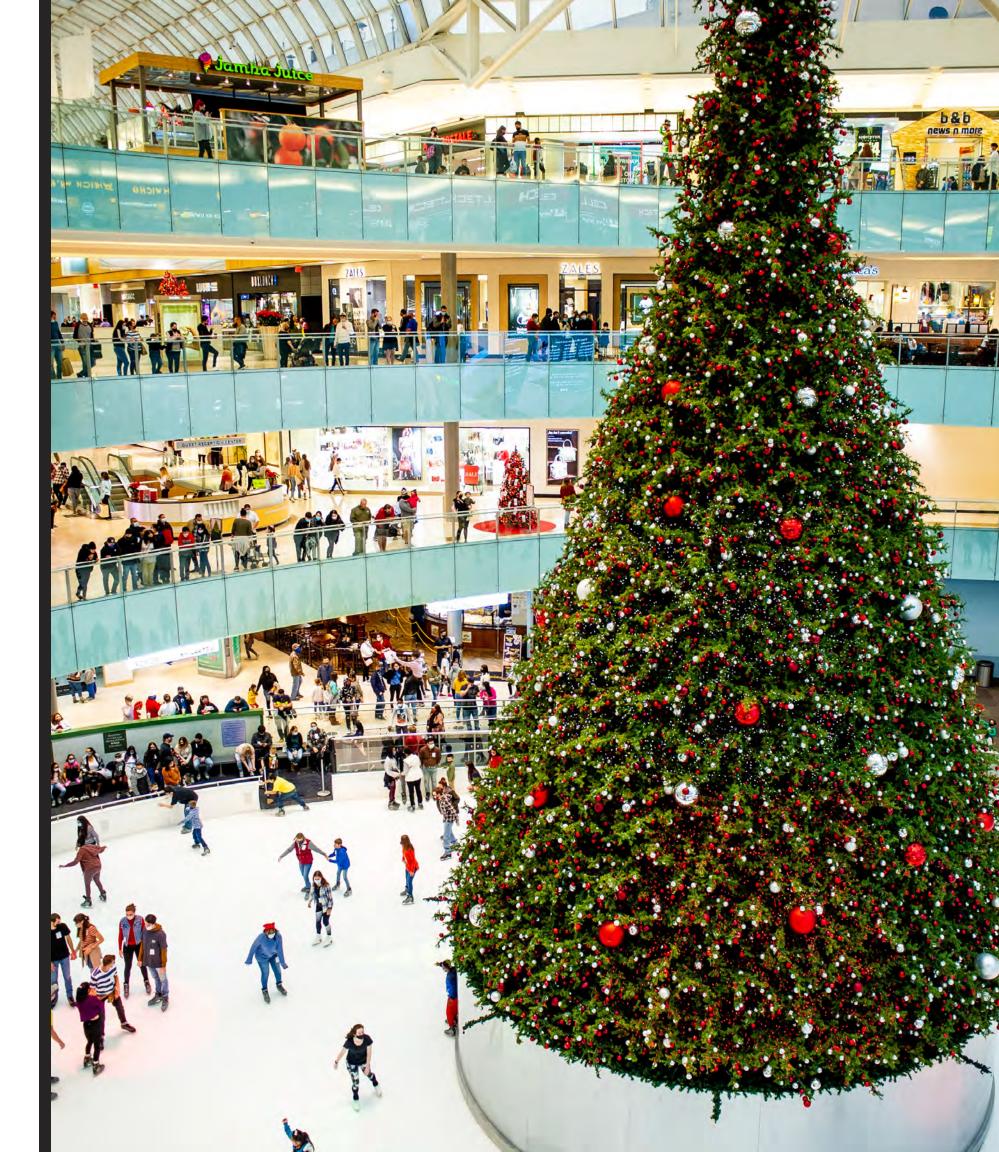

# MORE THAN SHOPPING

The iconic Ice Skating Center is a customer favorite and media darling. This breathtaking centerpiece of the center's unique atmosphere draws crowds and generates energy unlike any other retail destination in North Texas.

- Setting for the nation's tallest indoor Christmas tree
- Hosts Olympic figure skaters, to the delight of thousands
- 10,000 spectators at each Holiday Skating Show
- Over 350,000 yearly visitors to the Ice Skating Center
- Immersive experiences, like POP! by SNOWDAY