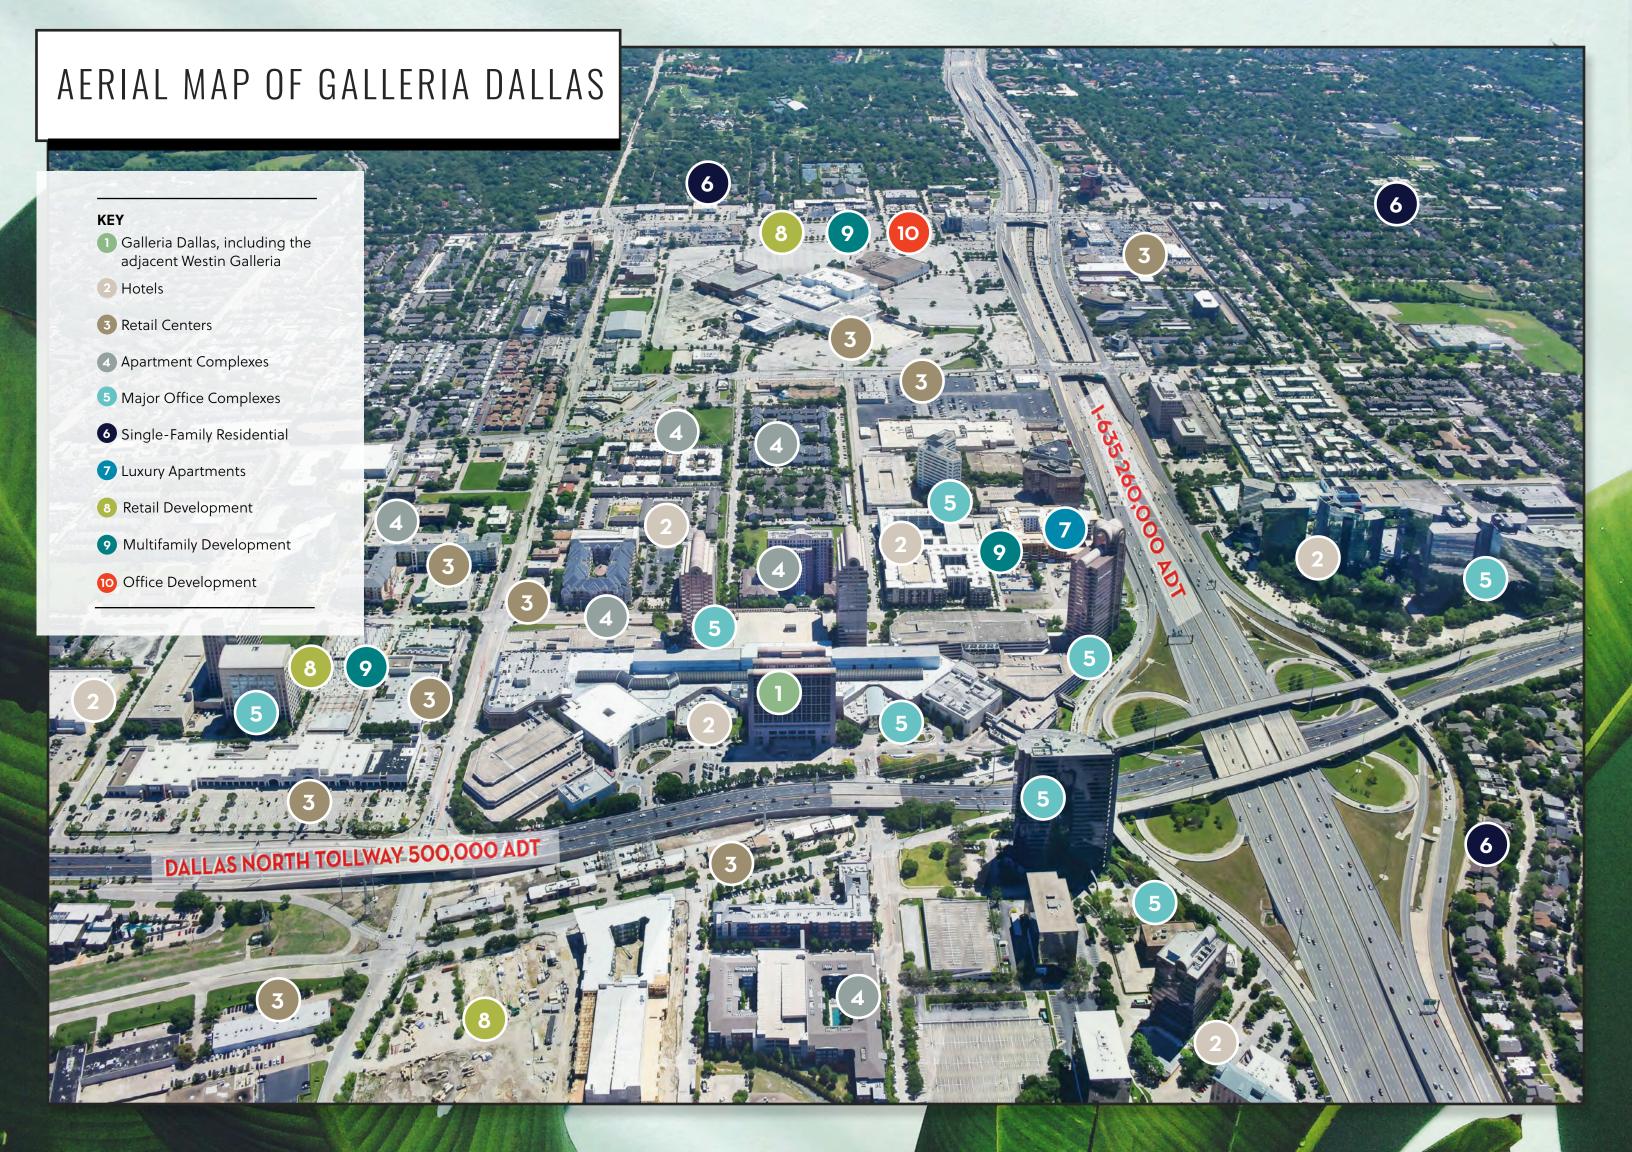

### ALL-ACCESS SHOPPING

MORE THAN VISIBLE. PROMINENT.

Centrally located at the city's major crossroads of Dallas North Tollway (DNT) and I-635.

Approximately **250,000 vehicles a day** currently expected at the intersection of I-635 and the DNT.

Galleria Dallas is just minutes from both Dallas/Fort Worth International Airport and Downtown Dallas.

GALLERIA CURBSIDE

Galleria Dallas is excited to offer guests a new level of service including curbside pickup, hands-free shopping, bag and luggage storage and more.

#### **PARKING**

In addition to four convenient valet stations, Galleria Dallas has nearly 10,000 parking spaces (most of them covered) and access into the shopping center on three levels from the parking structures.