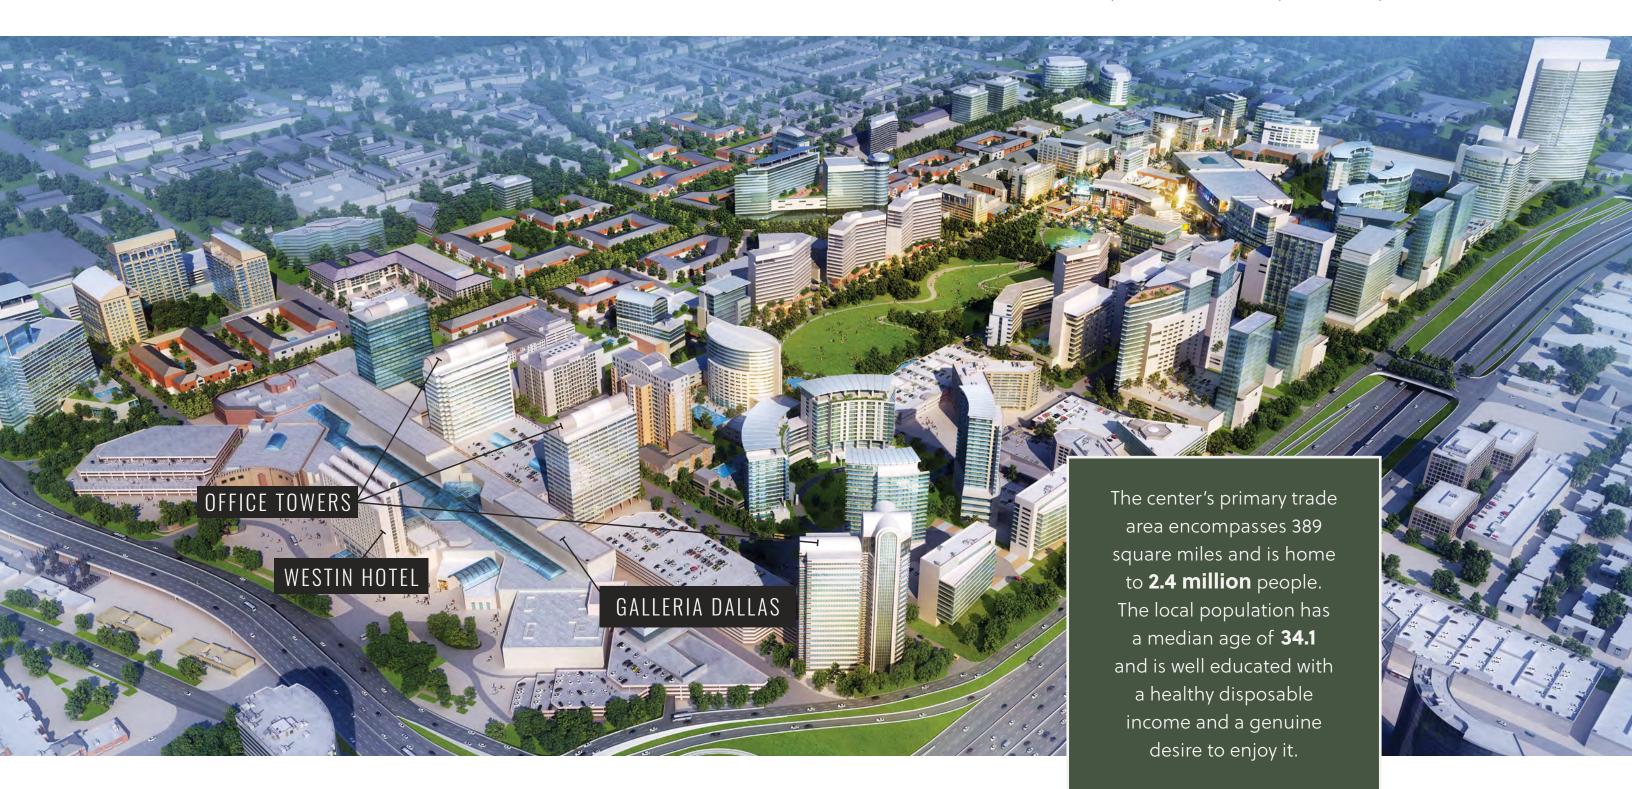

#### FUTURE INTERNATIONAL DISCTICT

Galleria Dallas is positioned as the anchor of the fastestgrowing area in North Texas. Development plans for the adjacent 450-acre International District project include:

- Office towers and hotels
- Luxury condominiums
- New luxury multifamily unit, currently in development across the street
- Upscale multifamily rental units
- DISD PreK-12 STEAM International Academy
- Iconic 20-acre park—the city's largest programmed park