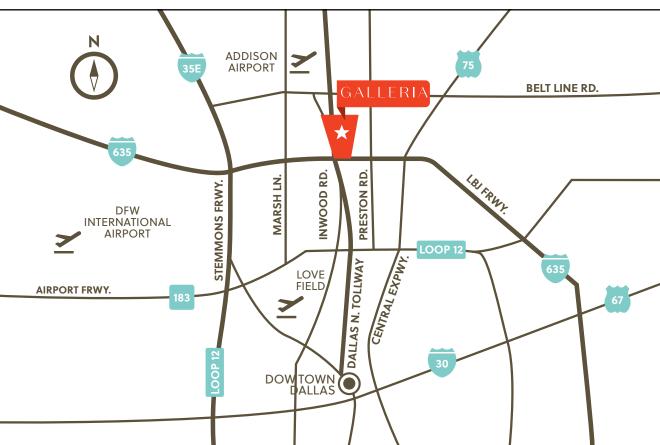

### ALL-ACCESS SHOPPING

MORE THAN VISIBLE. PROMINENT.

Centrally located at the city's major crossroads of Dallas North Tollway (DNT) and I-635.

Approximately **250,000 vehicles a day** currently expected at the intersection of I-635 and the DNT.

Galleria Dallas is just minutes from both Dallas/Fort Worth International Airport and Downtown Dallas.

GALLERIA CURBSIDE

Galleria Dallas is excited to offer guests a new level of service including curbside pickup, hands-free shopping, bag and luggage storage and more.